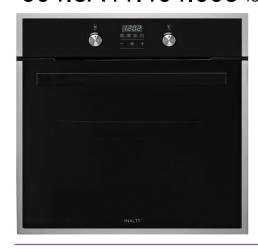

# **Technical Data Sheet** 60cm 9 Function Fan Forced Oven 604.8A41.404.003 1069

INALT?

## **FEATURES**

- 65L capacity
- Stainless steel & black optical glass finish
- Touch control LED programmable timer
- Cavity cooling system
- Matt black, brushed steel handle