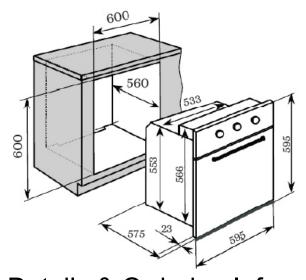

#### **DIMENSIONS & TECHNICAL DRAWINGS**

### PRODUCT DIMENSIONS

Packaged (W D H mm): 620 x 620 x 580mm Physical (W D H mm): 595 x 575 x 595mm Weight: 42kg