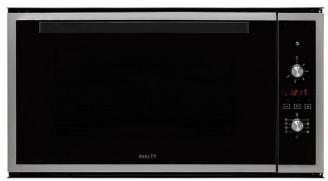

### **FEATURES**

- 82L capacity
- Stainless steel & black optical glass finish
- Touch control, programmable timer
- Cavity cooling system
- Matt black, brushed steel handle

#### **COOKING MODES**

9 cooking functions:
Fan Assist & Full Grill
Fan Assist & Central Element
Fan Assisted Convection
Convection mode
Bottom element
Fan Assist
Grill Element
Defrost
Oven light

#### **SAFETY**

Triple glazed cool touch door Child lock

#### **ACCESSORIES**

Enameled baking tray Chrome baking tray Chrome shelf with safety lock

#### **CLEANING**

Easy to remove inner door glass Easy to remove door with quick release hinges Oven interior features easy to clean enameling Quick release, heavy duty chrome side racks