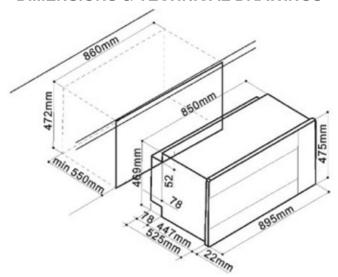

#### **DIMENSIONS & TECHNICAL DRAWINGS**

#### PRODUCT DIMENSIONS

Packaged (W D H mm): 955 x 650 x 530mm Physical (W D H mm): 895 x 547 x 475mm Weight: 43.3kg