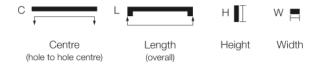

#### **DIMENSIONS & TECHNICAL DRAWINGS**

### **INSTALLATION**

Use HandleFast Trusshead located on page 4.11 of the 2nd Edition Technical Catalogue.

See reverse for additional ordering information & contact details.

| Item Number      | C (mm) | L (mm) | H (mm) | W (mm) |
|------------------|--------|--------|--------|--------|
| 608.8Z00.000.403 | 32     | 80     |        | 16     |