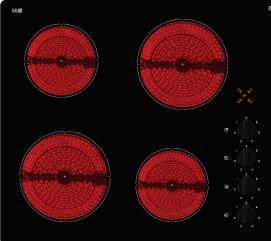

## 604.8BC

| <b>~</b> ·     | ACCESSORIES                     | FEATURES                 | <b>BURNER OUTPUTS (KW)</b> | CLEANING                |
|----------------|---------------------------------|--------------------------|----------------------------|-------------------------|
| Ceramic        | Sealing strip (already attached | Knob controls            | 2 x 1.8kW radiant zones    | Durable European made   |
|                | to cooktop underside)           | Frameless glass design   | 2 x 1.2kW radiant zones    | Eurokera glass          |
| р              |                                 | Radiant heating elements |                            | Removable control knobs |
|                |                                 |                          |                            |                         |
|                |                                 |                          |                            |                         |
|                |                                 |                          |                            |                         |
| 05.010         |                                 |                          |                            |                         |
|                |                                 |                          |                            |                         |
|                |                                 |                          |                            |                         |
|                |                                 |                          |                            |                         |
|                | SAFETY                          | REQUIREMENTS             | INSTALLATION               |                         |
|                | Residual heat indicator lights  | Rated Voltage:           |                            |                         |
|                | Side control operation          | ▷ 220-240V, 50/60 Hz     |                            |                         |
|                |                                 | Current requirements:    | —                          |                         |
|                |                                 | ▷ 30A                    |                            |                         |
|                |                                 | Hard-wired installation  | —                          |                         |
|                |                                 |                          | —                          |                         |
|                |                                 |                          |                            |                         |
|                |                                 |                          |                            |                         |
|                |                                 |                          |                            |                         |
| л              |                                 |                          |                            |                         |
|                |                                 |                          | 590                        | *                       |
| 110000 March 1 |                                 |                          |                            | 520                     |