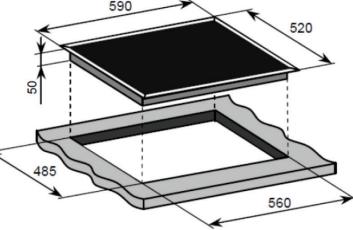

## 604.8BC

| <b>~</b> ·     | ACCESSORIES                     | FEATURES                 | <b>BURNER OUTPUTS (KW)</b> | CLEANING                |
|----------------|---------------------------------|--------------------------|----------------------------|-------------------------|
| Ceramic        | Sealing strip (already attached | Knob controls            | 2 x 1.8kW radiant zones    | Durable European made   |
|                | to cooktop underside)           | Frameless glass design   | 2 x 1.2kW radiant zones    | Eurokera glass          |
| р              |                                 | Radiant heating elements |                            | Removable control knobs |
|                |                                 |                          |                            |                         |
|                |                                 |                          |                            |                         |
|                |                                 |                          |                            |                         |
| 05.010         |                                 |                          |                            |                         |
|                |                                 |                          |                            |                         |
|                |                                 |                          |                            |                         |
|                |                                 |                          |                            |                         |
|                | SAFETY                          | REQUIREMENTS             | INSTALLATION               |                         |
|                | Residual heat indicator lights  | Rated Voltage:           |                            |                         |
|                | Side control operation          | ▷ 220-240V, 50/60 Hz     |                            |                         |
|                |                                 | Current requirements:    | —                          |                         |
|                |                                 | ▷ 30A                    |                            |                         |
|                |                                 | Hard-wired installation  | —                          |                         |
|                |                                 |                          | —                          |                         |
|                |                                 |                          |                            |                         |
|                |                                 |                          |                            |                         |
|                |                                 |                          |                            |                         |
| л              |                                 |                          |                            |                         |
|                |                                 |                          | 590                        | *                       |
| 110000 March 1 |                                 |                          |                            | 520                     |

| PRODUCT DIMENSIONS     | WARRANTY  |  |
|------------------------|-----------|--|
| Packaged (w, d, h mm): | 24 Months |  |
| ▷ 642 x 563 x 120mm    |           |  |
| Physical (w, d, h mm): |           |  |
| ⊳ 590 x 520 x 50mm     |           |  |
| Weight:                |           |  |
| ▷ 8.8kg                |           |  |