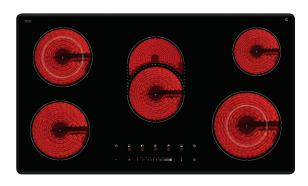

## **FEATURES**

5 radiant zones

Touch controls with slider functionality

Frameless glass design with bevelled edges

Radiant heating elements

Timer functionality to each zone

### **BURNER OUTPUTS (KW)**

Front left: 1.8kW radiant zone

Front right: 1.0/2.1kW radiant zone (extendable)

Centre: 1.4/2.2kW radiant zone (extendable)

Rear left: 0.7/1.7kW zone (extendable)

Rear right: 1.2kW zone