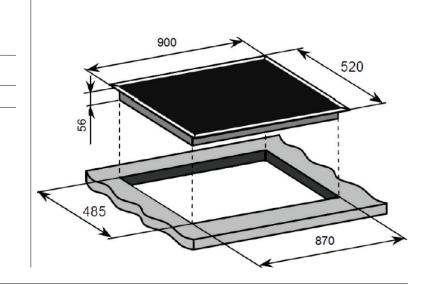

#### **PRODUCT DIMENSIONS** WARRANTY

Packaged (w, d, h mm):

⇒ 952 x 570 x 120mm

Physical (w, d, h mm):

▷ 900 x 520 x 56mm

Weight:

14kg

24 Months