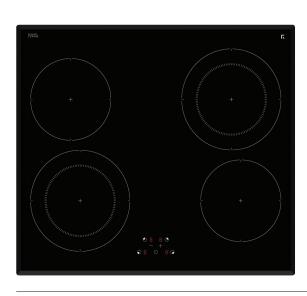

#### **FEATURES**

4 induction cooking zones

2 extendable zones

Touch control operation

German made EGO induction

modules

Timer function for each zone

Frameless, bevelled edge glass

### **BURNER OUTPUTS (KW)**

2 x 1.85/2.10kW induction zones (extendable)

2 x 1.40kW induction zones

#### **SAFETY**

Induction technology (not radiant)

Child lock function