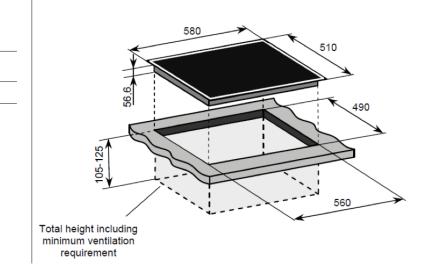

## PRODUCT DIMENSIONS

Packaged (w, d, h mm):

⊳ 642 x 570 x 120mm

Physical (w, d, h mm):

⊳ 590 x 520 x 56mm

Weight:

▷ 14kg