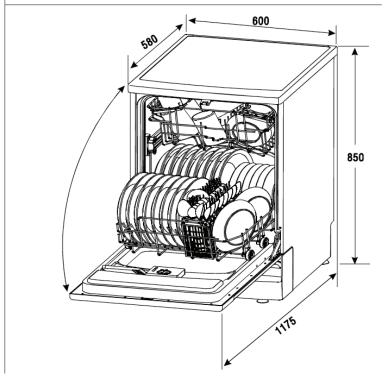

# **PRODUCT DIMENSIONS**

Packaged (w, d, h mm):

▷ 635 x 620 x 885mm

Physical (w, d, h mm):

▷ Door open: 1175mm

Weight:

→ 43.3kg