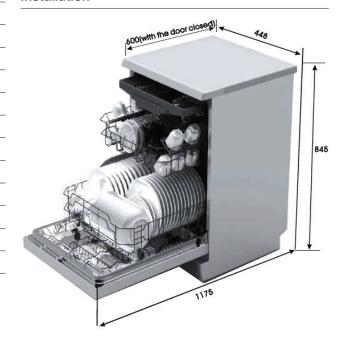

### **Product Dimensions**

Packaged (w, d, h mm)

> 495 x 645 x 871mm

Physical (w, d, h mm)

- > 448 x 600 x 845mm
- > Door open: 1175mm

Weight

> 45.5kg

#### Installation