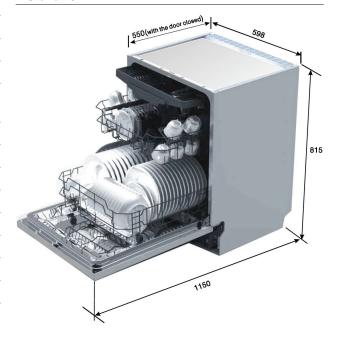

#### **Product Dimensions**

Packaged (w, d, h mm)

> 630 x 635 x 872mm

Physical (w, d, h mm)

- > 598 x 550 x 815-865mm
- > Door open: 1175mm

Weight

> 46kg