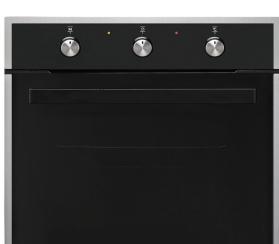

# 60cm Fan-Forced Oven

\_\_\_\_

604.8B05.080

### **FEATURES**

65 litre capacity

Stainless steel & black optical glass finish

120 minute manual timer

Cavity cooling system

Matt black, brushed steel handle