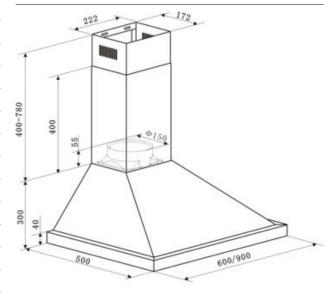

### **Product Dimensions**

Packaged (w, d, h mm)

> 950 x 370 x 570mm

Physical (w, d, h mm)

> 900 x 500 x 700-1080mm

Weight

28kg