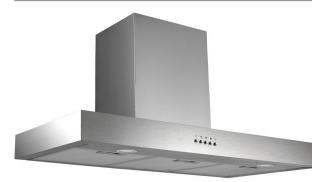

## 604.8B05.110

| Features                                    | Product Dimensions                                                              |
|---------------------------------------------|---------------------------------------------------------------------------------|
| 3 speed settings                            | Packaged (w, d, h mm)                                                           |
| 2 LED lights                                | > 955 x 405 x 555mm                                                             |
| 3 aluminium grease filters                  | Physical (w, d, h mm)                                                           |
| Push button controls                        | > 900 x 500 x 480-860mm                                                         |
| Stainless steel body                        | Weight                                                                          |
|                                             | > 28kg                                                                          |
| Performance Features                        |                                                                                 |
| 750 m3/hr extraction                        | Accessories                                                                     |
| Motor type:                                 | Expandable 150mm ducting adapter                                                |
| · Centrifugal                               |                                                                                 |
| Decibel rating (dBA) max:                   | Fasteners and wall plugs                                                        |
| › 64-69 dBA                                 | <ul><li>2 piece stainless steel flue</li><li>(upper and lower pieces)</li></ul> |
|                                             | – Wall brackets                                                                 |
| Cleaning                                    |                                                                                 |
| Dishwasher safe aluminium<br>grease filters | Optional Accessories                                                            |
|                                             | Carbon Filter                                                                   |
|                                             | Flue extension piece                                                            |
|                                             | Requirements                                                                    |
|                                             | Rated voltage:                                                                  |
|                                             | > 220-240V, 50/60 Hz                                                            |
|                                             | Supplied with 10 amp plug                                                       |
|                                             | Warranty                                                                        |
|                                             | 24 Months                                                                       |
|                                             |                                                                                 |

## 90cm Box Canopy Rangehood /604.8B05.110