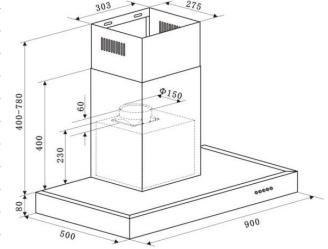

## 604.8B05.110

| Features                                    | Product Dimensions                                                              |
|---------------------------------------------|---------------------------------------------------------------------------------|
| 3 speed settings                            | Packaged (w, d, h mm)                                                           |
| 2 LED lights                                | > 955 x 405 x 555mm                                                             |
| 3 aluminium grease filters                  | Physical (w, d, h mm)                                                           |
| Push button controls                        | > 900 x 500 x 480-860mm                                                         |
| Stainless steel body                        | Weight                                                                          |
|                                             | > 28kg                                                                          |
| Performance Features                        |                                                                                 |
| 750 m3/hr extraction                        | Accessories                                                                     |
| Motor type:                                 | Expandable 150mm ducting adapter                                                |
| · Centrifugal                               |                                                                                 |
| Decibel rating (dBA) max:                   | Fasteners and wall plugs                                                        |
| › 64-69 dBA                                 | <ul><li>2 piece stainless steel flue</li><li>(upper and lower pieces)</li></ul> |
|                                             | – Wall brackets                                                                 |
| Cleaning                                    |                                                                                 |
| Dishwasher safe aluminium<br>grease filters | Optional Accessories                                                            |
|                                             | Carbon Filter                                                                   |
|                                             | Flue extension piece                                                            |
|                                             | Requirements                                                                    |
|                                             | Rated voltage:                                                                  |
|                                             | > 220-240V, 50/60 Hz                                                            |
|                                             | Supplied with 10 amp plug                                                       |
|                                             | Warranty                                                                        |
|                                             | 24 Months                                                                       |
|                                             |                                                                                 |

## Installation