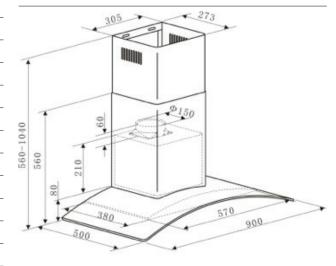

#### **Product Dimensions**

Packaged (w, d, h mm)

> 955 x 455 x 570mm

Physical (w, d, h mm)

> 900 x 500 x 560-1040mm

Weight

23kg