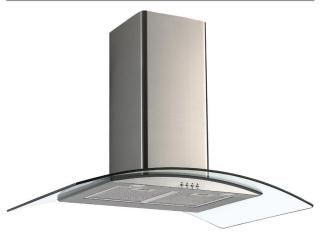

# 90cm Curved Glass Rangehood /604.8B05.115

#### **Features**

3 speed settings

2 LED lights

2 aluminium grease filters

Push button controls

Stainless steel body