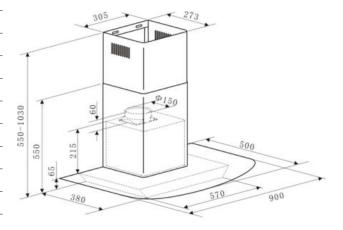

### **Product Dimensions**

Packaged (w, d, h mm)

> 955 x 455 x 570mm

Physical (w, d, h mm)

> 900 x 500 x 550-1030mm

Weight

> 23kg