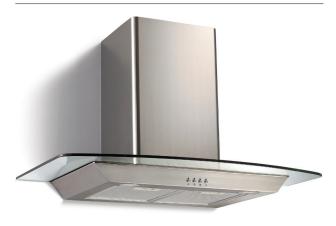

#### **Features**

3 speed settings

2 LED lights

2 aluminium grease filters

Push button controls

Stainless steel body

# 90cm Flat Glass Rangehood /604.8B05.120