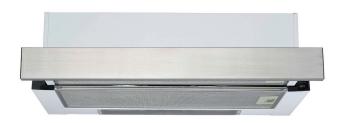

# INALT?

604.8B05.125

#### **Features**

3 speed settings

2 incandescent lights

2 aluminium grease filters

Slide controls

# 60cm Slide-out Rangehood 604.8B05.125