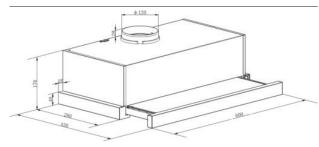

#### **Product Dimensions**

Packaged (w, d, h mm)

> 665 x 225 x 355mm

Physical (w, d, h mm)

> 600 x 280-430 x 176mm

Weight

> 10kg