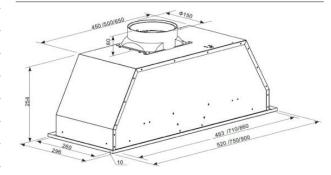

#### **Product Dimensions**

Packaged (w, d, h mm)

> 795 x 340 x 325mm

Physical (w, d, h mm)

> 750 x 296 x 254mm

Weight

> 14kg