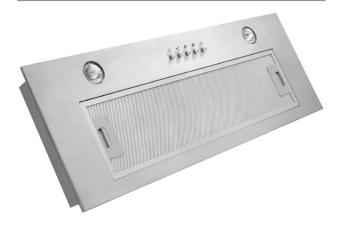

#### **Features**

3 speed settings

2 LED lights

1 aluminium grease filter

Push button controls

### Cleaning

Dishwasher safe aluminium grease filter