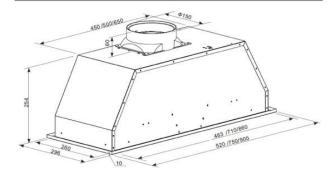

#### **Product Dimensions**

Packaged (w, d, h mm)

> 945 x 340 x 325mm

Physical (w, d, h mm)

> 900 x 296 x 254mm

Weight

19kg