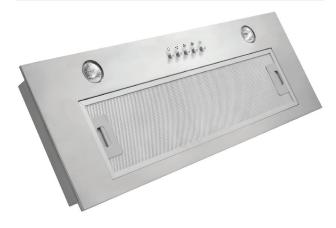

#### **Features**

3 speed settings

2 LED lights

1 aluminium grease filter

Push button controls

# **Performance Features**

750 m3/hr extraction

Motor type:

Centrifugal

Decibel rating (dBA) max:

> 64-69 dBA

## Cleaning

Dishwasher safe aluminium grease filter