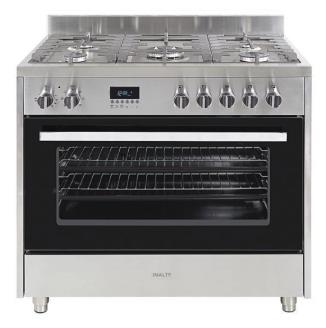

### 900mm Multi-function Upright Cooker

- 900mm 7 multi-function oven (twin fan) with LED
- 5 burner hob with cast iron trivets & FFD
- 110ltr capacity
- Twin fan for quick pre-heat
- Electronic under-knob ignition
- Cavity cooling system
- LED programmable timer
- Thermostatically controlled grill
- Adjustable feet