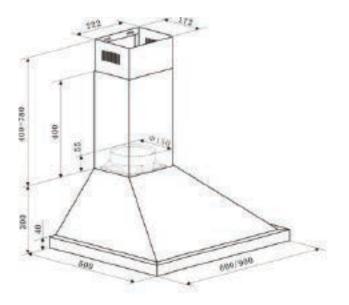

### 900mm Canopy Rangehood

- 750m<sup>3</sup>/hr extraction
- 2 LED lights
- 3 speed settings
- 3 aluminium grease filters

604.8B05.105

604.8B05.075

604.8B05.105

### INSTALLATION

Installation guides are supplied with each product order. Please note: All templates, line drawings and electronic files are supplied as a guide only. Please cross check with actual appliance before commencing any installation. Titus Tekform accepts no responsibility for installation errors.