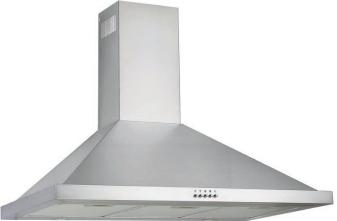

### 900mm Canopy Rangehood

- 750m<sup>3</sup>/hr extraction
- 2 LED lights
- 3 speed settings
- 3 aluminium grease filters

604.8B05.105

604.8B05.075

604.8B05.105