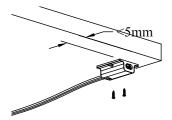

- 2m Input/Output Cable leading from Controller to Junction boxes

| Capacity Guide        |        |
|-----------------------|--------|
| Input (Volts)         | DC 12V |
| Output (Volts)        | DC 12V |
| Loading Power (Watts) | 24W    |

# **INSTRUCTION GUIDE**

### STEP 1.

- The Controller Box marked "Door Controller Sensor Switch" has two wires labelled - Input & Output
- Output wire is connected to the 4-way Junction box
- Input wire is to be connected to any of the outlets in the 6-way Junction Box leading to the Transformer

### STFP 2

 The LED Strip Light or Downlight cable is to be connected to any of the outlets on the 4-way Junction Box

### STFP 3

· Plug into power source to activate LED Light & Sensor Switch

### NOTE:

For Door Sensor Switch mounting see diagram below