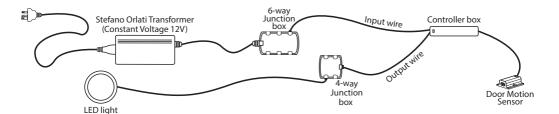

# **MOTION SENSOR BOX CONTENTS**

- Motion Sensor Switch with Controller Box
- · 4-way Junction Box
- 2m Cable leading from Sensor switch to controller box
- 2m Input/Output Cable leading from Controller to Junction boxes

### STEP 1.

- The Controller Box marked "Door Controller Sensor Switch" has two wires labelled - Input & Output
- Output wire is connected to the 4-way Junction box
- Input wire is to be connected to any of the outlets in the 6-way Junction Box leading to the Transformer

### STFP 2

 The LED Strip Light or Downlight cable is to be connected to any of the outlets on the 4-way Junction Box

### STFP 3

· Plug into power source to activate LED Light & Sensor Switch