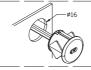

### NOTE:

For Hand Sensor Switch mounting see diagram below

Recess Depth 14mm

www.titustekform.com.au info@titustekform.com.au

| Capacity Guide        |        |
|-----------------------|--------|
| Input (Volts)         | DC 12V |
| Output (Volts)        | DC 12V |
| Loading Power (Watts) | 24W    |