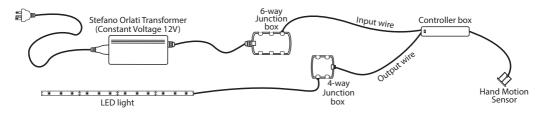

## MOTION SENSOR BOX CONTENTS

- Motion Sensor Switch with Controller Box
- 4-way Junction Box
- 2m Cable leading from Sensor switch to controller box
- · 2m Input/Output Cable leading from Controller to Junction boxes

#### STEP 1.

- The Controller Box marked "Movement Sensor Switch" has two wires labelled - Input & Output
- · Output wire is connected to the 4-way Junction box
- Input wire is to be connected to any of the outlets in the 6-way Junction Box leading to the Transformer

#### STEP 2.

 The LED Strip Light or Downlight cable is to be connected to any of the outlets on the 4-way Junction Box

#### STEP 3.

· Plug into power source to activate LED Light & Sensor Switch