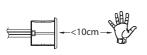

### NOTE:

For Hand Sensor Switch mounting see diagram below

Recess Depth 14mm

www.titustekform.com.au info@titustekform.com.au

| Capacity Guide        |        |
|-----------------------|--------|
| Input (Volts)         | DC 12V |
| Output (Volts)        | DC 12V |
| Loading Power (Watts) | 24W    |