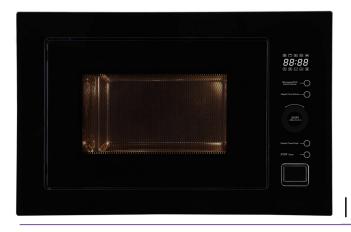

# INALT?

25L capacity

**FEATURES** 

- Glass turntable
- Built-in design
- 900W microwave power
- 1100W grill power
- 2400W convection power
- Pre-set to auto menu
- 10 pre-set food types

SAFETY

Child lock function

CLEANING

Flush, slimline control panel Easy to remove filter system