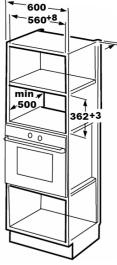

### **DIMENSIONS & TECHNICAL DRAWINGS**

\_(45)

### **PRODUCT DIMENSIONS**

Packaged (W D H mm): 655 x 516 x 583mm Physical (W D H mm): 594 x 465 x 388mm Weight: 17.7kg

REQUIREMENTS

Rated voltage: 200-240V, 50Hz Rated input power (m/w): 1450W Rated output power (m/w): 900W Rated input power (Grill): 1000W