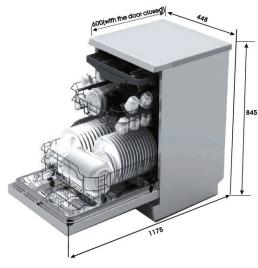

# PRODUCT DIMENSIONS

Packaged (W D H mm): 495 x 645 x 871mm Physical (W D H mm): 448 x 600 x 845mm Door open: 1175mm Weight: 45.5kg