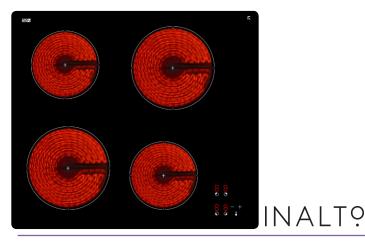

#### **FEATURES**

- Touch controls
- Frameless glass design with beveled edges
- Radiant heating elements

#### **BURNER OUTPUTS**

2 x 1.8kW radiant zones 2 x 1.2kW radiant zones

#### SAFETY

Residual heat indicator lights Child lock function

ACCESSORIES Sealing strip (already attached to cooktop underside)