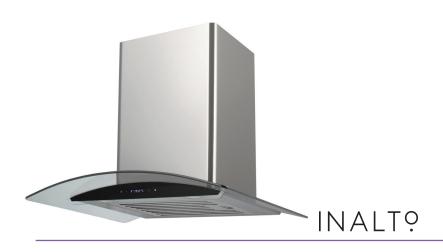

# **Technical Data Sheet** 60cm Curved Glass Canopy Rangehood 604.8A44.020.002 RH62GB0

# **FEATURES**

- 3 speed settings
- 2 LED lights
- 1 stainless steel baffle grease filter
- Black glass fascia with touch activated controls
- Stainless steel body