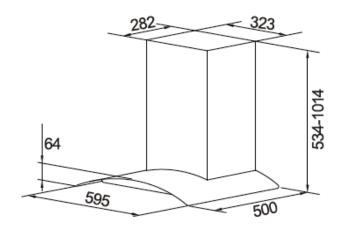

## **DIMENSIONS & TECHNICAL DRAWINGS**

#### PRODUCT DIMENSIONS

Packaged (W D H mm):  $655 \times 395 \times 560$ mm Physical (W D H mm):  $600 \times 500 \times 534$ -1014mm Weight: 13kg