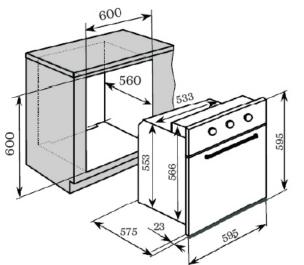

# **DIMENSIONS & TECHNICAL DRAWINGS**

#### PRODUCT DIMENSIONS

Packaged (W D H mm): 642 x 570 x 120mm Physical (W D H mm): 590 x 520 x 56mm Weight: 14kg

REQUIREMENTS

Rated voltage: 220-240V, 50/60 Hz Current requirements: 40A Hard-wired installation