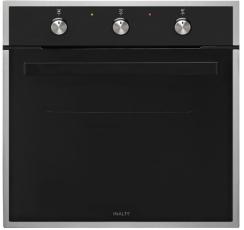

# **Technical Data Sheet** 60cm Built-in Fan Forced Oven 604.8A41.404.001

# **FEATURES**

4 induction cooking zones 2 extendable zones Touch control operation German made EGO induction modules Timer function for each zone Frameless, beveled edge glass