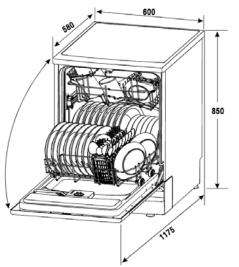

## **DIMENSIONS & TECHNICAL DRAWINGS**

#### PRODUCT DIMENSIONS

Packaged (W D H mm): 635 x 620 x 885mm Physical (W D H mm): 600 x 580 x 850mm Weight: 43.3kg

REQUIREMENTS

Rated voltage: 220-240V, 50Hz Power rating: 3400 (240V)-2800W(220V)

WARRANTY