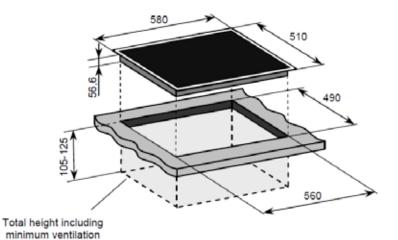

## **DIMENSIONS & TECHNICAL DRAWINGS**

PRODUCT DIMENSIONS Packaged (W D H mm): 642 x 570 x 120mm Physical (W D H mm): 590 x 520 x 56mm Weight: 14kg REQUIREMENTS Rated voltage: 220-240V, 50/60 Hz Current requirements: 40A Hard-wired installation WARRANTY 24 months