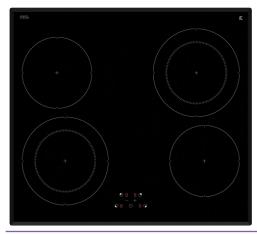

## **FEATURES**

- 4 induction cooking zones
- 2 extendable zones
- Touch control operation
  German made EGO induction modules
- Timer function for each zone
- Frameless, beveled edge glass

## **Details & Ordering Information**

**BURNER OUTPUTS** 2 x 1.85/2.10kW induction zones (extendable) 2 x 1.40kW induction zones SAFETY Induction technology (not radiant) Child lock function **ACCESSORIES** Sealing strip (already attached to cooktop underside) **CLEANING** Durable European-made Schott Ceran glass Single piece of glass