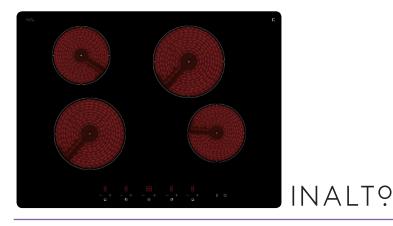

# Details & Ordering Information

BURNER OUTPUTS 2 x 1.8kW radiant zones (Ø190mm) 2 x 1.2kW radiant zones (Ø155mm)

### FEATURES

- Front located touch controls
- Frameless glass design with beveled edges
- Radiant heating elements
- 9 stage power settings