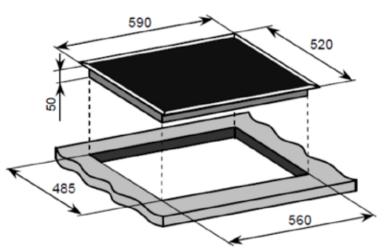

#### PRODUCT DIMENSIONS

Packaged (W D H mm): 800 x 575 x 125mm Physical (W D H mm): 700 x 520 x 50mm Weight: 9.8kg

REQUIREMENTS

Rated voltage: 220-240V, 50/60 Hz Current requirements: 30A Hard-wired installation