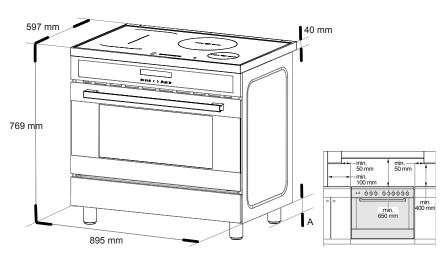

### **DIMENSIONS & TECHNICAL DRAWINGS**

#### PRODUCT DIMENSIONS

Physical (W D H mm): 895 x 597 x 864-929mm Weight (gross / net): 104kg / 82kg