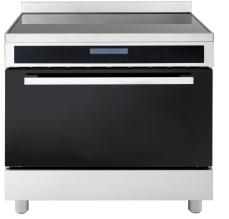

### FEATURES

- 112L oven capacity
- 4 zone induction cooktop including extender zone
- Touch controls
- Multi-function oven with twin fans for quick pre-heat
- Cavity cooling system
- Stainless steel finish
- LED programmable timer
- Adjustable feet
- Thermostatically controlled grill

#### PRODUCT DIMENSIONS

Physical (W D H mm): 895 x 597 x 864-929mm Weight (gross / net): 104kg / 82kg