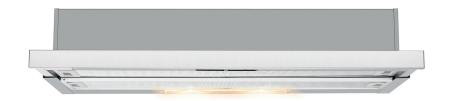

# **FEATURES**

- 3 speed settings
- 2 ECO halogen lights
- 2 aluminium grease filters
- Slide controls

#### PERFORMANCE FEATURES

440 m3/hr extraction Motor type: centrifugal Decibel rating (dBA) max: 52-61 dBA

### **CLEANING**

Dishwasher safe aluminium grease filters