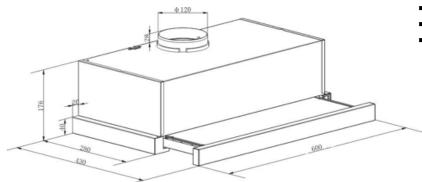

#### **DIMENSIONS & TECHNICAL DRAWINGS**

#### PRODUCT DIMENSIONS

Packaged (W D H mm): 965 x 225 x 355mm Physical (W D H mm): 900 x 280-430 x 176mm Weight: 12kg