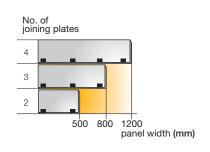

| 605.8A26.021.000 |
|                                 |                           | No. 5  |             |            | 605.8A26.021.050 |
|                                 |                           | No. 10 |             |            | 605.8A26.021.010 |
| F                               |                           | No. 20 |             |            | 605.8A26.021.020 |
|                                 | Made of MDF               |        |             |            |                  |
|                                 |                           |        |             |            |                  |

### Joining Plates

- · Rigid and strong
- · No pre-drilling
- · Spacer pegs provide an even 2mm gap
- · Sleek design



#### Recommended number of joining plates by panel width





#### Brackets, Cable Entry Grommets and Cap Holes

|                      | Finish      | Length (mm) | Width (mm) | Diameter (mm) | ltem number      |
|----------------------|-------------|-------------|------------|---------------|------------------|
| Angle Brackets       | Zinc Plated | 22          | 22         |               | 605.8A26.025.025 |
|                      | Zinc Plated | 38          | 38         |               | 605.8A26.038.038 |
|                      | Zinc Plated | 50          | 50         |               | 605.8A26.050.050 |
| Made of steel        | Misia       |             |            | 00            | 205 0400 000 001 |
| Cable Entry Grommets | White       |             |            | 60            | 605.8A30.060.001 |
|                      | Black       |