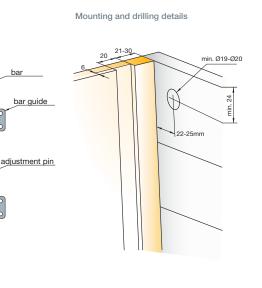

#### **Central Locking System**

- · Furniture lock with cylinder
- · Screw-on mounting in front panel

Assembly

Made of steel

Lock 605.8B10.000.000

3 pcs

Bar Guide

605.8B10.010.000

| Bar<br>L=600mmm<br>605.8B10.015.000 | 1 pce |
|-------------------------------------|-------|
| L=1200mm<br>L20016                  |       |

Chipboard screws for fixing