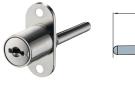

# Cylinder Locks

|                                                  |                    |          |              |                | Nickel plated |
|--------------------------------------------------|--------------------|----------|--------------|----------------|---------------|
|                                                  | Lock type          | Key type | Keyed        | Item number    | Nick          |
| 601 Rim Lock Housing with Barrel and Key         | Rim                | Barrel   | Alike        | 605.8B10.601 → | 001           |
|                                                  | Rim                | Barrel   | Alike        | 605.8B10.601 → | 002           |
|                                                  | Rim                | Barrel   | Alike        | 605.8B10.601 → | 003           |
|                                                  | Rim                | Barrel   | Alike        | 605.8B10.601 → | 004           |
|                                                  | Rim                | Barrel   | Alike        | 605.8B10.601 → | 005           |
|                                                  | Rim                | Barrel   | Alike        | 605.8B10.601 → | 006           |
|                                                  | Rim                | Barrel   | Alike        | 605.8B10.601 → | 007           |
|                                                  | Rim                | Barrel   | To<br>Differ | 605.8B10.601>  | 000           |
|                                                  |                    |          |              |                |               |
| 628 Double Door Lock Housing with Barrel and Key | Double<br>Door Rim | Barrel   | Alike        | 605.8B10.628 → | 001           |
|                                                  | Double<br>Door Rim | Barrel   | Alike        | 605.8B10.628 → | 002           |
|                                                  |                    |          |              |                |               |
| 604 Push Lock Housing with Barrel and Key        | Push               | Barrel   | Alike        | 605.8B10.604 → | 001           |
|                                                  | Push               | Barrel   | To<br>Differ | 605.8B10.604 → | 000           |
|                                                  |                    |          |              |                |               |

# Cylinder Locks

|                                                   |               | Lock type | Key type | Keyed        | Item number      |
|---------------------------------------------------|---------------|-----------|----------|--------------|------------------|
| 611 Push Lock Housing with Barrel and Key         | Push          | Cam       | Barrel   | Alike        | 605.8B10.611.001 |
| off Fusit Lock Flousing with Barrel and Ney       |               | Cam       | Barrel   | Alike        | 605.8B10.611.003 |
|                                                   |               | Cam       | Barrel   | Alike        | 605.8B10.611.004 |
|                                                   |               | Cam       | Barrel   | To<br>Differ | 605.8B10.611.000 |
|                                                   |               |           |          |              |                  |
| CC Series Lock with Removable Barrel, Keyed Alike |               |           | Barrel   | Alike        | 605.8B10.215.000 |
| SID STATES                                        | Master key    |           | Barrel   |              | 605.8B10.205.000 |
|                                                   | Removable key |           |          |              |                  |