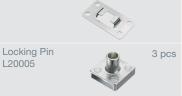

#### **Central Locking System**

- · Furniture lock with cylinder
- · Screw-on mounting in front panel

Assembly

Made of steel

Lock 605.8B10.000.000

3 pcs

Bar Guide

605.8B10.010.000