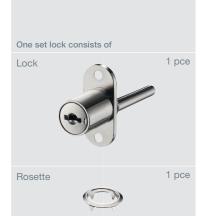

#### **Central Locking System**

- · Furniture lock with cylinder
- · Screw-on mounting in front panel

Assembly

Made of steel

Lock 605.8B10.000.000

3 pcs

Bar Guide

605.8B10.010.000