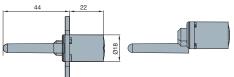

# Cylinder Locks

|                                                  |                    |          |              |                | Nickel plated |
|--------------------------------------------------|--------------------|----------|--------------|----------------|---------------|
|                                                  | Lock type          | Key type | Keyed        | Item number    | Nick          |
| 601 Rim Lock Housing with Barrel and Key         | Rim                | Barrel   | Alike        | 605.8B10.601 → | 001           |
|                                                  | Rim                | Barrel   | Alike        | 605.8B10.601 → | 002           |
|                                                  | Rim                | Barrel   | Alike        | 605.8B10.601 → | 003           |
|                                                  | Rim                | Barrel   | Alike        | 605.8B10.601 → | 004           |
|                                                  | Rim                | Barrel   | Alike        | 605.8B10.601 → | 005           |
|                                                  | Rim                | Barrel   | Alike        | 605.8B10.601 → | 006           |
|                                                  | Rim                | Barrel   | Alike        | 605.8B10.601 → | 007           |
|                                                  | Rim                | Barrel   | To<br>Differ | 605.8B10.601>  | 000           |
|                                                  |                    |          |              |                |               |
| 628 Double Door Lock Housing with Barrel and Key | Double<br>Door Rim | Barrel   | Alike        | 605.8B10.628 → | 001           |
|                                                  | Double<br>Door Rim | Barrel   | Alike        | 605.8B10.628 → | 002           |
|                                                  |                    |          |              |                |               |
| 604 Push Lock Housing with Barrel and Key        | Push               | Barrel   | Alike        | 605.8B10.604 → | 001           |
|                                                  | Push               | Barrel   | To<br>Differ | 605.8B10.604 → | 000           |
|                                                  |                    |          |              |                |               |

# Cylinder Locks

|                                                   |               | Lock type | Key type | Keyed        | Item number      |
|---------------------------------------------------|---------------|-----------|----------|--------------|------------------|
| 611 Push Lock Housing with Barrel and Key         | Push          | Cam       | Barrel   | Alike        | 605.8B10.611.001 |
| off Fusit Lock Flousing with Barrel and Ney       |               | Cam       | Barrel   | Alike        | 605.8B10.611.003 |
|                                                   |               | Cam       | Barrel   | Alike        | 605.8B10.611.004 |
|                                                   |               | Cam       | Barrel   | To<br>Differ | 605.8B10.611.000 |
|                                                   |               |           |          |              |                  |
| CC Series Lock with Removable Barrel, Keyed Alike |               |           | Barrel   | Alike        | 605.8B10.215.000 |
| SID STATES                                        | Master key    |           | Barrel   |              | 605.8B10.205.000 |
|                                                   | Removable key |           |          |              |                  |