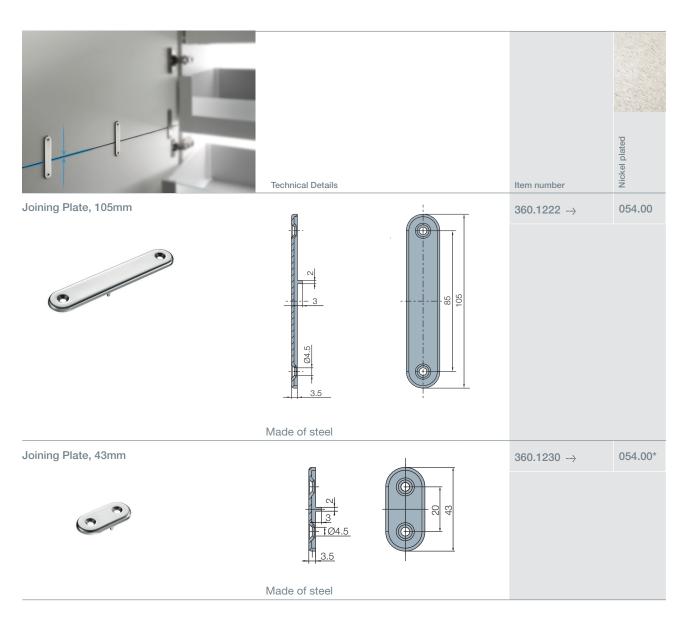

### Joining Plates

- · Rigid and strong
- · No pre-drilling
- · Spacer pegs provide an even 2mm gap
- · Sleek design

#### Recommended number of joining plates by panel width