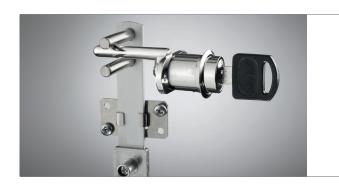

#### **Central Locking System**

- · Furniture lock with cylinder
- · Screw-on mounting in front panel

Assembly

Made of steel

Lock 605.8B10.000.000

3 pcs

Bar Guide

605.8B10.010.000

| Bar<br>L=600mmm<br>605.8B10.015.000 | 1 pce |
|-------------------------------------|-------|
| L=1200mm<br>L20016                  |       |

Chipboard screws for fixing