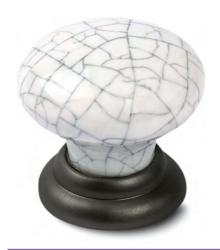

### Knobs

**DETAILS & ORDERING INFORMATION** 

Series: C10

**Material**: Aluminium/Ceramic **Finish**: White Crackled Finish/Pewter **INSTALLATION** 

Use HandleFast Trusshead located on page 4.11 of the 2nd Edition Technical Catalogue.

See reverse for additional ordering information & contact details.

| Item<br>Number | C (mm) | L (mm) | H (mm) | W (mm) |
|----------------|--------|--------|--------|--------|
| SO-C10-K-WHC/P | K      | 30     | 30     | 30     |