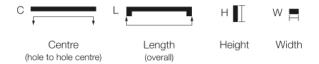

#### **DIMENSIONS & TECHNICAL DRAWINGS**

See reverse for additional ordering information & contact details.

| Item<br>Number | C (mm) | L (mm) | H (mm) | W (mm) |
|----------------|--------|--------|--------|--------|
| SO-C10-K-WHC/P | K      | 30     | 30     | 30     |