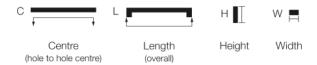

#### **DIMENSIONS & TECHNICAL DRAWINGS**

See reverse for additional ordering information & contact details.

| Item<br>Number | C (mm) | L (mm) | H (mm) | W (mm) |
|----------------|--------|--------|--------|--------|
| SO-3321-K-BN   | K      |        | 26     | 27     |
| SO-3321-K-MC   | K      |        | 26     | 27     |