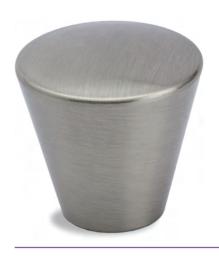

### Knobs

**DETAILS & ORDERING INFORMATION** 

Series: 3321 Material: Brass

Finish: Various - see table

**INSTALLATION** 

Use HandleFast Trusshead located on page 4.11 of the 2nd Edition Technical Catalogue.

See reverse for additional ordering information & contact details.

| Item<br>Number | C (mm) | L (mm) | H (mm) | W (mm) |
|----------------|--------|--------|--------|--------|
| SO-3321-K-BN   | K      |        | 26     | 27     |
| SO-3321-K-MC   | K      |        | 26     | 27     |