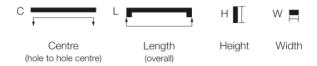

#### **DIMENSIONS & TECHNICAL DRAWINGS**

See reverse for additional ordering information & contact details.

| Item<br>Number | C (mm) | L (mm) | H (mm) | W (mm) |
|----------------|--------|--------|--------|--------|
| SO-3320-K-BN   | N K    |        | 28     | 33     |