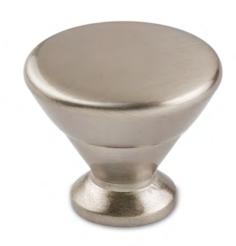

### Knobs

**DETAILS & ORDERING INFORMATION** 

Series: 3320 Material: Aluminium Finish: Various - see table **INSTALLATION** 

Use HandleFast Trusshead located on page 4.11 of the 2nd Edition Technical Catalogue.

See reverse for additional ordering information & contact details.

| Item<br>Number | C (mm) | L (mm) | H (mm) | W (mm) |
|----------------|--------|--------|--------|--------|
| SO-3320-K-BN   | N K    |        | 28     | 33     |