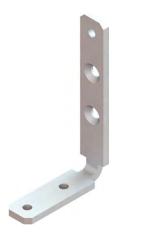

## **Profile Handle**

#### **DETAILS & ORDERING INFORMATION**

Series: Mounting Bracket Material: N/A Finish: N/A

#### INSTALLATION

Use HandleFast Trusshead located on page 4.11 of the 2nd Edition Technical Catalogue.

See reverse for additional ordering information & contact details.

| Item Number      | Handling  |
|------------------|-----------|
| 608.8U19.070.001 | Universal |