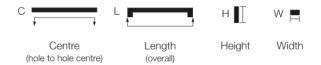

See reverse for additional ordering information & contact details.

| Item Number  | C (mm) | L (mm) | H (mm) | W (mm) |
|--------------|--------|--------|--------|--------|
| SO-709-128-S | 128    | 138    | 13     | 30     |