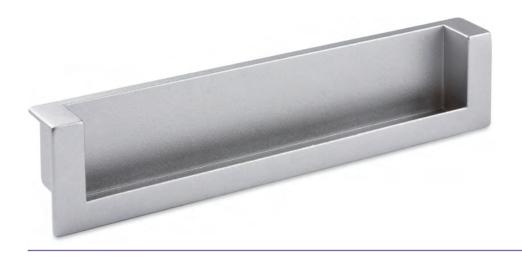

### Recessed Handle

**DETAILS & ORDERING INFORMATION** 

Series: 709 Material: Aluminium Finish: Silver **INSTALLATION** 

Use HandleFast Trusshead located on page 4.11 of the 2nd Edition Technical Catalogue.

See reverse for additional ordering information & contact details.

| Item Number  | C (mm) | L (mm) | H (mm) | W (mm) |
|--------------|--------|--------|--------|--------|
| SO-709-128-S | 128    | 138    | 13     | 30     |