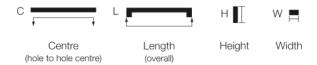

#### **DIMENSIONS & TECHNICAL DRAWINGS**

See reverse for additional ordering information & contact details.

| Item Number | C (mm) | L (mm) | H (mm) | W (mm) |
|-------------|--------|--------|--------|--------|
| SO-1159-BN  | 35     |        | 7      | 40     |