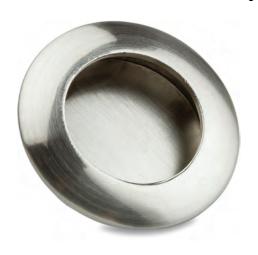

### Recessed Handle

**DETAILS & ORDERING INFORMATION** 

Series: 1159 Material: Aluminium Finish: Brushed Nickel **INSTALLATION** 

Use HandleFast Trusshead located on page 4.11 of the 2nd Edition Technical Catalogue.

See reverse for additional ordering information & contact details.

| Item Number | C (mm) | L (mm) | H (mm) | W (mm) |
|-------------|--------|--------|--------|--------|
| SO-1159-BN  | 35     |        | 7      | 40     |