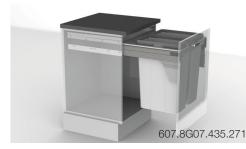

ring bag holders and fully concealed liners
- Single or twin bin options to suit 350mm, 400mm, 450mm and 600mm cabinets
- Variety of bin capacities in a slim design to streamline cabinetry



#### Tekno Waste Bins & Hampers

#### 400mm Modules



#### 450mm Modules



| Product                            | Code             | ocw   | Depth | Width | Height | Capacity |
|------------------------------------|------------------|-------|-------|-------|--------|----------|
| 42L Door Mounted<br>Twin Bin       | 607.8G04.442.171 | 450mm | 506mm | 418mm | 470mm  | 2x 21L   |
| 54L Door Mounted<br>Twin Bin       | 607.8G04.454.151 | 450mm | 506mm | 418mm | 570mm  | 2x 27L   |
| 48L Door Mounted<br>Laundry Hamper | 607.8G07.450.351 | 450mm | 510mm | 418mm | 550mm  | 1x 48L   |

#### 600mm Modules



| Product                            | Code             | ocw   | Depth | Width | Height | Capacity |
|------------------------------------|------------------|-------|-------|-------|--------|----------|
| 70L Door Mounted<br>Twin Bin       | 607.8G06.307.040 | 600mm | 506mm | 562mm | 570mm  | 2x 35L   |
| 70L Door Mounted<br>Laundry Hamper | 607.8G07.470.241 | 600mm | 510mm | 568mm | 575mm  | 2x 35L   |

## Use with the Tekform Slimline SDWD drawer family for kitchen, bathroom and laundry applications.



Available in White or Anthracite finishes with 70mm, 100mm, 145mm and 182mm heights.