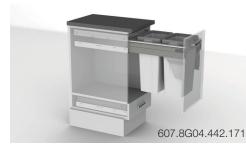

#### 450mm Modules

| Product                            | Code             | ocw   | Depth | Width | Height | Capacity |
|------------------------------------|------------------|-------|-------|-------|--------|----------|
| 42L Door Mounted<br>Twin Bin       | 607.8G04.442.171 | 450mm | 506mm | 418mm | 470mm  | 2x 21L   |
| 54L Door Mounted<br>Twin Bin       | 607.8G04.454.151 | 450mm | 506mm | 418mm | 570mm  | 2x 27L   |
| 48L Door Mounted<br>Laundry Hamper | 607.8G07.450.351 | 450mm | 510mm | 418mm | 550mm  | 1x 48L   |