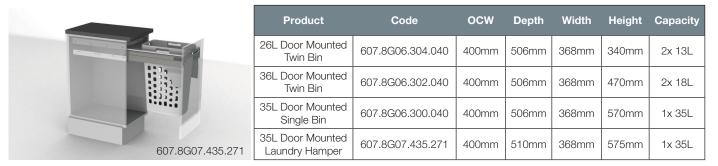

# **Tekno Bins and** Hampers Tekform

### Seamless Soft Close Integration For use with Double Wall Drawers

# For a high quality solution to integrated kitchen waste, choose Tekno soft close bins.

- Compatible with the Tekform drawer systems
- Available in door mounted or side mounted configurations
- Easily removable bins with clip ring bag holders and fully concealed liners
- Single or twin bin options to suit 350mm, 400mm, 450mm and 600mm cabinets
- Variety of bin capacities in a slim design to streamline cabinetry



#### Tekno Waste Bins & Hampers

#### 400mm Modules



#### 450mm Modules



| Product                            | Code             | ocw   | Depth | Width | Height | Capacity |
|------------------------------------|------------------|-------|-------|-------|--------|----------|
| 42L Door Mounted<br>Twin Bin       | 607.8G04.442.171 | 450mm | 506mm | 418mm | 470mm  | 2x 21L   |
| 54L Door Mounted<br>Twin Bin       | 607.8G04.454.151 | 450mm | 506mm | 418mm | 570mm  | 2x 27L   |
| 48L Door Mounted<br>Laundry Hamper | 607.8G07.450.351 | 450mm | 510mm | 418mm | 550mm  | 1x 48L   |

#### 600mm Modules



| Product                            | Code             | ocw   | Depth | Width | Height | Capacity |
|------------------------------------|------------------|-------|-------|-------|--------|----------|
| 70L Door Mounted<br>Twin Bin       |