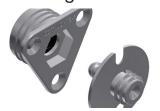

# Fastmount Clip Range

### Standard Range THE ORIGINAL AWARD-WINNING HIDDEN FASTENERS

The International award winning Fastmount® Standard Clip System is ideal for removable interior ceiling and wall panels. Designed and made in NZ, all clips are interchangeable. This hidden fixing system allows for flexing and expansion of panel and support frame.