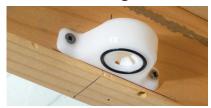

### Standard Range THE ORIGINAL AWARD-WINNING HIDDEN FASTENERS

The International award winning Fastmount® Standard Clip System is ideal for removable interior ceiling and wall panels. Designed and made in NZ, all clips are interchangeable. This hidden fixing system allows for flexing and expansion of panel and support frame.

# Low Profile Range FOR A FLUSH FINISH

Ideal for applications that require less depth compared to the Standard Clip range, with lateral movement in female clip half. Interchangeable within the range. Installs into various materials such as MDF, drywall and foam core panels. Ideal for removable interior wall panels, acoustic panels, bedheads, thin walled panels and curved panels.