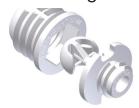

# Fastmount Clip Range

# Low Profile Range FOR A FLUSH FINISH

Ideal for applications that require less depth compared to the Standard Clip range, with lateral movement in female clip half. Interchangeable within the range. Installs into various materials such as MDF, drywall and foam core panels. Ideal for removable interior wall panels, acoustic panels, bedheads, thin walled panels and curved panels.