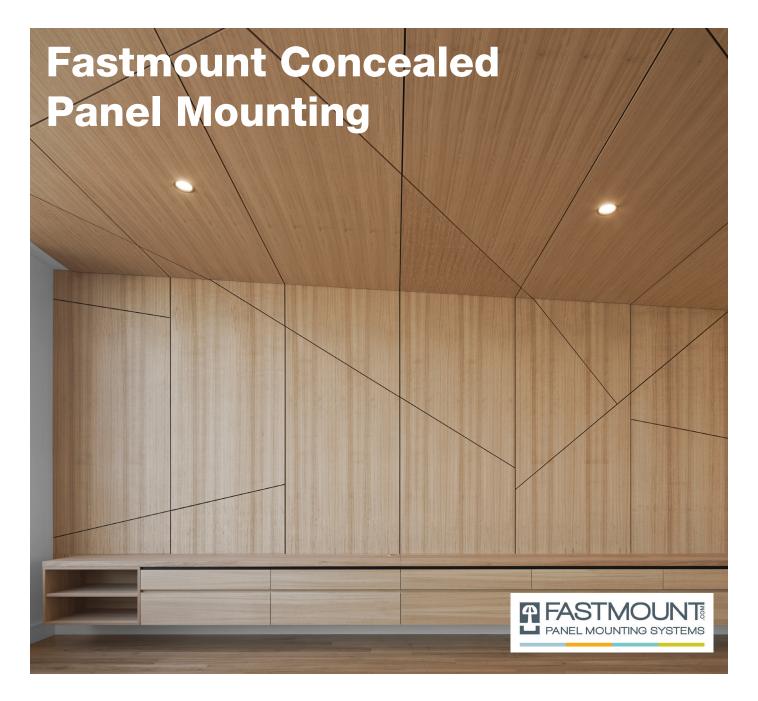

# Fastmount Clip Range

### Standard Range THE ORIGINAL AWARD-WINNING HIDDEN FASTENERS

The International award winning Fastmount® Standard Clip System is ideal for removable interior ceiling and wall panels. Designed and made in NZ, all clips are interchangeable. This hidden fixing system allows for flexing and expansion of panel and support frame.