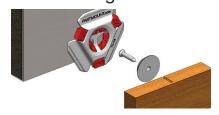

# Stratlock Range HEAVY DUTY WALL AND CEILING PANELS

The Stratlock Range is a heavy-duty panel mounting solution for installing heavy interior panels mounted into aluminium or steel extrusion framework. With no special installation tools required, the Stratlock Range is a hidden fixing that installs rapidly into the framework and panel, provides 360° adjustment of the panel before locking into place, and boasts our highest shear strength and pull out load. Patent Pending.